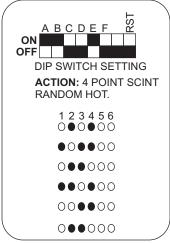

ABCDEF ON **DIP SWITCH SETTING ACTION: 6 POINT SCINT** RANDOM HOT. 123456  $0 \bullet 0 \bullet \bullet 0$ •0•0•• 00000 ••••• ••••

8. ABCDEF ON OFF [ **DIP SWITCH SETTING ACTION: 6 POINT SCINT** RANDOM COLD. 123456 •00•0• 0 • 0 • • 0 00000 •0••00 •000•• 0 • • 0 0 0