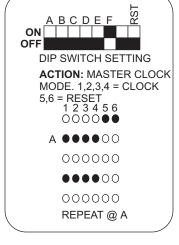

** RANDOM HOT. 123456  $0 \bullet 0 \bullet \bullet 0$ •0•0•• 00000 ••••• ••••

8. ABCDEF ON OFF [ **DIP SWITCH SETTING ACTION: 6 POINT SCINT** RANDOM COLD. 123456 •00•0• 0 • 0 • • 0 00000 •0••00 •000•• 0 • • 0 0 0

9. ABCDEF ON DIP SWITCH SETTING **ACTION: 6 POINT SCINT** ALL ON. 123456



## **MASTER PROGRAM**

6 point controller 6PV4.0 master program

= OUTPUT IS ON

O = OUTPUT IS OFF

PAGE 2 OF 4







12



13



14.



15.



•00••

16.



RST OFF.



## MASTER PROGRAM 6 point controller master program

● = OUTPUT IS ON

O = OUTPUT IS OFF

PAGE 3 OF 4

**17**. (



18.



19.



20.



21.



22.



23.



24.



25.





## MASTER PROGRAM

6PV4.0 6 point controller master program

= OUTPUT IS ON

O = OUTPUT IS OFF

PAGE 4 OF 4

26.



27.



28.



29.



30.



31.



32.



33.