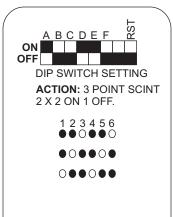

DEF ON **DIP SWITCH SETTING ACTION: 6 POINT SCINT** RANDOM HOT. 123456  $0 \bullet 0 \bullet \bullet 0$ •0•0•• 00000 ••••• ••••

8. ABCDEF ON OFF [ **DIP SWITCH SETTING ACTION: 6 POINT SCINT** RANDOM COLD. 123456 •00•0• 0 • 0 • • 0 00000 •0••00 •000•• 0 • • 0 0 0

9. ABCDEF ON DIP SWITCH SETTING **ACTION: 6 POINT SCINT** ALL ON. 123456



## **MASTER PROGRAM**

6 point controller 6PV4.0 master program

= OUTPUT IS ON

O = OUTPUT IS OFF

PAGE 2 OF 4







12



13



14.



15.



•00••

16.



RST OFF.



## MASTER PROGRAM 6 point controller master program

● = OUTPUT IS ON

O = OUTPUT IS OFF

PAGE 3 OF 4

**17**. (



18.



19.



20.



21.



22.



23.



24.



25.





## MASTER PROGRAM

6PV4.0 6 point controller master program

= OUTPUT IS ON

O = OUTPUT IS OFF

PAGE 4 OF 4

26.



27.



28.



29.



30.



31.



32.



33.