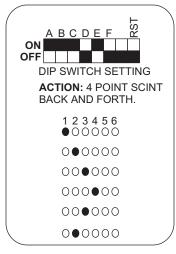

• • 0 0 00000 000 •000•• ••000•

6. ABCDEF ON OFF **DIP SWITCH SETTING ACTION: 6 POINT SCINT** 6 ON 6 OFF. 123456 000000

ABCDEF ON **DIP SWITCH SETTING ACTION: 6 POINT SCINT** RANDOM HOT. 123456  $0 \bullet 0 \bullet \bullet 0$ •0•0•• 00000 ••••• ••••

8. ABCDEF ON OFF [ **DIP SWITCH SETTING ACTION: 6 POINT SCINT** RANDOM COLD. 123456 •00•0• 0 • 0 • • 0 00000 •0••00 •000•• 0 • • 0 0 0

9. ABCDEF ON DIP SWITCH SETTING **ACTION: 6 POINT SCINT** ALL ON. 123456



## **MASTER PROGRAM**

6 point controller 6PV4.0 master program

= OUTPUT IS ON

O = OUTPUT IS OFF

PAGE 2 OF 4







12



13



14.



15.



•00••

16.



RST OFF.



## MASTER PROGRAM 6 point controller master program

● = OUTPUT IS ON

O = OUTPUT IS OFF

PAGE 3 OF 4

**17**. (



18.



19.



20.



21.



22.



23.



24.



25.





## MASTER PROGRAM

6PV4.0 6 point controller master program

= OUTPUT IS ON

O = OUTPUT IS OFF

PAGE 4 OF 4

26.



27.



28.



29.



30.



31.



32.



33.