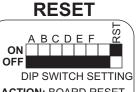

## **MASTER PROGRAM** 6PV4.0

6 point controller master program

= OUTPUT IS ON

O = OUTPUT IS OFF

PAGE 1 OF 4

**ACTION: BOARD RESET RST** ON THEN OFF TO RESET THE BOARD OR 9 TO 12VDC INTO 4 PIN PLUG "RESET" + AND D.