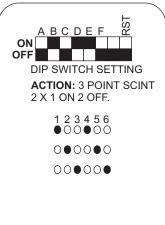

**DIP SWITCH SETTING ACTION: 6 POINT SCINT** RANDOM HOT. 123456  $0 \bullet 0 \bullet \bullet 0$ •0•0•• 00000 ••••• ••••

8. ABCDEF ON OFF [ **DIP SWITCH SETTING ACTION: 6 POINT SCINT** RANDOM COLD. 123456 •00•0• 0 • 0 • • 0 00000 •0••00 •000•• 0 • • 0 0 0

9. ABCDEF ON DIP SWITCH SETTING **ACTION: 6 POINT SCINT** ALL ON. 123456



## **MASTER PROGRAM**

6 point controller 6PV4.0 master program

= OUTPUT IS ON

O = OUTPUT IS OFF

PAGE 2 OF 4







12



13



14.



15.



•00••

16.



RST OFF.



## MASTER PROGRAM 6 point controller master program

● = OUTPUT IS ON

O = OUTPUT IS OFF

PAGE 3 OF 4

**17**. (



18.



19.



20.



21.



22.



23.



24.



25.





## MASTER PROGRAM

6PV4.0 6 point controller master program

= OUTPUT IS ON

O = OUTPUT IS OFF

PAGE 4 OF 4

26.



27.



28.



29.



30.



31.



32.



33.