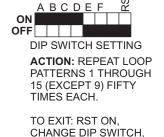

H SETTING ACTION: 6 POINT SCINT** 5 ON 1 OFF. 123456 • • • • • • ••••• •••••

5. <u>ABCDEF</u> ON OFF **DIP SWITCH SETTING ACTION: 6 POINT SCINT** 3 ON 3 OFF. 123456 •••000 0 • • • 0 0 00000 000 •000•• ••000•

6. ABCDEF ON OFF **DIP SWITCH SETTING ACTION: 6 POINT SCINT** 6 ON 6 OFF. 123456 000000

ABCDEF ON **DIP SWITCH SETTING ACTION: 6 POINT SCINT** RANDOM HOT. 123456  $0 \bullet 0 \bullet \bullet 0$ •0•0•• 00000 ••••• ••••

8. ABCDEF ON OFF [ **DIP SWITCH SETTING ACTION: 6 POINT SCINT** RANDOM COLD. 123456 •00•0• 0 • 0 • • 0 00000 •0••00 •000•• 0 • • 0 0 0

9. ABCDEF ON DIP SWITCH SETTING **ACTION: 6 POINT SCINT** ALL ON. 123456



## **MASTER PROGRAM**

6 point controller 6PV4.0 master program

= OUTPUT IS ON

O = OUTPUT IS OFF

PAGE 2 OF 4







12



13



14.



15.



•00••

16.



RST OFF.



## MASTER PROGRAM 6 point controller master program

● = OUTPUT IS ON

O = OUTPUT IS OFF

PAGE 3 OF 4

**17**. (



18.



19.



20.



21.



22.



23.



24.



25.





## MASTER PROGRAM

6PV4.0 6 point controller master program

= OUTPUT IS ON

O = OUTPUT IS OFF

PAGE 4 OF 4

26.



27.



28.



29.



30.



31.



32.



33.