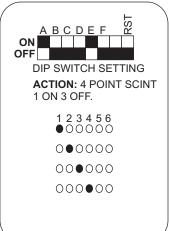

INT SCINT** 3 ON 3 OFF. 123456 •••000 0 • • • 0 0 00000 000 •000•• ••000•

6. ABCDEF ON OFF **DIP SWITCH SETTING ACTION: 6 POINT SCINT** 6 ON 6 OFF. 123456 000000

ABCDEF ON **DIP SWITCH SETTING ACTION: 6 POINT SCINT** RANDOM HOT. 123456  $0 \bullet 0 \bullet \bullet 0$ •0•0•• 00000 ••••• ••••

8. ABCDEF ON OFF [ **DIP SWITCH SETTING ACTION: 6 POINT SCINT** RANDOM COLD. 123456 •00•0• 0 • 0 • • 0 00000 •0••00 •000•• 0 • • 0 0 0

9. ABCDEF ON DIP SWITCH SETTING **ACTION: 6 POINT SCINT** ALL ON. 123456



## **MASTER PROGRAM**

6 point controller 6PV4.0 master program

= OUTPUT IS ON

O = OUTPUT IS OFF

PAGE 2 OF 4







12



13



14.



15.



•00••

16.



RST OFF.



## MASTER PROGRAM 6 point controller master program

● = OUTPUT IS ON

O = OUTPUT IS OFF

PAGE 3 OF 4

**17**. (



18.



19.



20.



21.



22.



23.



24.



25.





## MASTER PROGRAM

6PV4.0 6 point controller master program

= OUTPUT IS ON

O = OUTPUT IS OFF

PAGE 4 OF 4

26.



27.



28.



29.



30.



31.



32.



33.