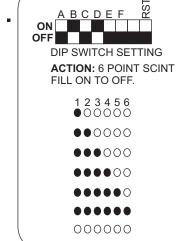

## **MASTER PROGRAM**

6 point controller 6PV4.0 master program

= OUTPUT IS ON

O = OUTPUT IS OFF

PAGE 2 OF 4

12

13

14.