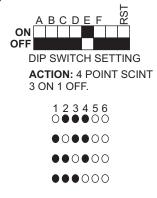

N: 6 POINT SCINT** 3 ON 3 OFF. 123456 •••000 0 • • • 0 0 00000 000 •000•• ••000•

6. ABCDEF ON OFF **DIP SWITCH SETTING ACTION: 6 POINT SCINT** 6 ON 6 OFF. 123456 000000

ABCDEF ON **DIP SWITCH SETTING ACTION: 6 POINT SCINT** RANDOM HOT. 123456  $0 \bullet 0 \bullet \bullet 0$ •0•0•• 00000 ••••• ••••

8. ABCDEF ON OFF [ **DIP SWITCH SETTING ACTION: 6 POINT SCINT** RANDOM COLD. 123456 •00•0• 0 • 0 • • 0 00000 •0••00 •000•• 0 • • 0 0 0

9. ABCDEF ON DIP SWITCH SETTING **ACTION: 6 POINT SCINT** ALL ON. 123456



## **MASTER PROGRAM**

6 point controller 6PV4.0 master program

= OUTPUT IS ON

O = OUTPUT IS OFF

PAGE 2 OF 4







12



13



14.



15.



•00••

16.



RST OFF.



## MASTER PROGRAM 6 point controller master program

● = OUTPUT IS ON

O = OUTPUT IS OFF

PAGE 3 OF 4

**17**. (



18.



19.



20.



21.



22.



23.



24.



25.





## MASTER PROGRAM

6PV4.0 6 point controller master program

= OUTPUT IS ON

O = OUTPUT IS OFF

PAGE 4 OF 4

26.



27.



28.



29.



30.



31.



32.



33.