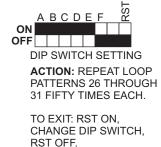

T SCINT** RANDOM HOT. 123456  $0 \bullet 0 \bullet \bullet 0$ •0•0•• 00000 ••••• ••••

8. ABCDEF ON OFF [ **DIP SWITCH SETTING ACTION: 6 POINT SCINT** RANDOM COLD. 123456 •00•0• 0 • 0 • • 0 00000 •0••00 •000•• 0 • • 0 0 0

9. ABCDEF ON DIP SWITCH SETTING **ACTION: 6 POINT SCINT** ALL ON. 123456



## **MASTER PROGRAM**

6 point controller 6PV4.0 master program

= OUTPUT IS ON

O = OUTPUT IS OFF

PAGE 2 OF 4







12



13



14.



15.



•00••

16.



RST OFF.



## MASTER PROGRAM 6 point controller master program

● = OUTPUT IS ON

O = OUTPUT IS OFF

PAGE 3 OF 4

**17**. (



18.



19.



20.



21.



22.



23.



24.



25.





## MASTER PROGRAM

6PV4.0 6 point controller master program

= OUTPUT IS ON

O = OUTPUT IS OFF

PAGE 4 OF 4

26.



27.



28.



29.



30.



31.



32.



33.