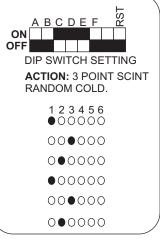

ABCDEF ON **DIP SWITCH SETTING ACTION: 6 POINT SCINT** RANDOM HOT. 123456  $0 \bullet 0 \bullet \bullet 0$ •0•0•• 00000 ••••• ••••

8. ABCDEF ON OFF [ **DIP SWITCH SETTING ACTION: 6 POINT SCINT** RANDOM COLD. 123456 •00•0• 0 • 0 • • 0 00000 •0••00 •000•• 0 • • 0 0 0