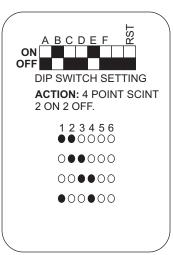

NT** 3 ON 3 OFF. 123456 •••000 0 • • • 0 0 00000 000 •000•• ••000•

6. ABCDEF ON OFF **DIP SWITCH SETTING ACTION: 6 POINT SCINT** 6 ON 6 OFF. 123456 000000

ABCDEF ON **DIP SWITCH SETTING ACTION: 6 POINT SCINT** RANDOM HOT. 123456  $0 \bullet 0 \bullet \bullet 0$ •0•0•• 00000 ••••• ••••

8. ABCDEF ON OFF [ **DIP SWITCH SETTING ACTION: 6 POINT SCINT** RANDOM COLD. 123456 •00•0• 0 • 0 • • 0 00000 •0••00 •000•• 0 • • 0 0 0

9. ABCDEF ON DIP SWITCH SETTING **ACTION: 6 POINT SCINT** ALL ON. 123456



## **MASTER PROGRAM**

6 point controller 6PV4.0 master program

= OUTPUT IS ON

O = OUTPUT IS OFF

PAGE 2 OF 4







12



13



14.



15.



•00••

16.



RST OFF.



## MASTER PROGRAM 6 point controller master program

● = OUTPUT IS ON

O = OUTPUT IS OFF

PAGE 3 OF 4

**17**. (



18.



19.



20.



21.



22.



23.



24.



25.





## MASTER PROGRAM

6PV4.0 6 point controller master program

= OUTPUT IS ON

O = OUTPUT IS OFF

PAGE 4 OF 4

26.



27.



28.



29.



30.



31.



32.



33.