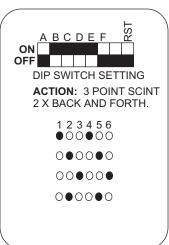

6 POINT SCINT** RANDOM HOT. 123456  $0 \bullet 0 \bullet \bullet 0$ •0•0•• 00000 ••••• ••••

8. ABCDEF ON OFF [ **DIP SWITCH SETTING ACTION: 6 POINT SCINT** RANDOM COLD. 123456 •00•0• 0 • 0 • • 0 00000 •0••00 •000•• 0 • • 0 0 0

9. ABCDEF ON DIP SWITCH SETTING **ACTION: 6 POINT SCINT** ALL ON. 123456



## **MASTER PROGRAM**

6 point controller 6PV4.0 master program

= OUTPUT IS ON

O = OUTPUT IS OFF

PAGE 2 OF 4







12



13



14.



15.



•00••

16.



RST OFF.



## MASTER PROGRAM 6 point controller master program

● = OUTPUT IS ON

O = OUTPUT IS OFF

PAGE 3 OF 4

**17**. (



18.



19.



20.



21.



22.



23.



24.



25.





## MASTER PROGRAM

6PV4.0 6 point controller master program

= OUTPUT IS ON

O = OUTPUT IS OFF

PAGE 4 OF 4

26.



27.



28.



29.



30.



31.



32.



33.