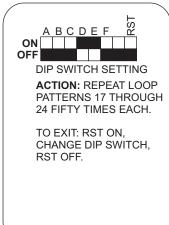

00000 000 •000•• ••000•

6. ABCDEF ON OFF **DIP SWITCH SETTING ACTION: 6 POINT SCINT** 6 ON 6 OFF. 123456 000000

ABCDEF ON **DIP SWITCH SETTING ACTION: 6 POINT SCINT** RANDOM HOT. 123456  $0 \bullet 0 \bullet \bullet 0$ •0•0•• 00000 ••••• ••••

8. ABCDEF ON OFF [ **DIP SWITCH SETTING ACTION: 6 POINT SCINT** RANDOM COLD. 123456 •00•0• 0 • 0 • • 0 00000 •0••00 •000•• 0 • • 0 0 0

9. ABCDEF ON DIP SWITCH SETTING **ACTION: 6 POINT SCINT** ALL ON. 123456



## **MASTER PROGRAM**

6 point controller 6PV4.0 master program

= OUTPUT IS ON

O = OUTPUT IS OFF

PAGE 2 OF 4







12



13



14.



15.



•00••

16.



RST OFF.



## MASTER PROGRAM 6 point controller master program

● = OUTPUT IS ON

O = OUTPUT IS OFF

PAGE 3 OF 4

**17**. (



18.



19.



20.



21.



22.



23.



24.



25.





## MASTER PROGRAM

6PV4.0 6 point controller master program

= OUTPUT IS ON

O = OUTPUT IS OFF

PAGE 4 OF 4

26.



27.



28.



29.



30.



31.



32.



33.