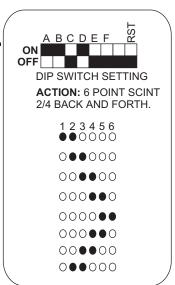

RST ABCDEF ON **DIP SWITCH SETTING ACTION: 6 POINT SCINT** 4 ON 2 OFF. 123456 0 • • • • 0 00000 •00••• ••00••

•••00

2. ABCDEF ON OFF **DIP SWITCH SETTING ACTION: 6 POINT SCINT** 2 ON 4 OFF. 1 2 3 4 5 6 •••••• 0 • • 0 0 0 00000 00000 0000 ●0000●