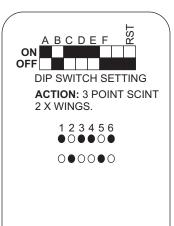

ACTION: 6 POINT SCINT** RANDOM HOT. 123456  $0 \bullet 0 \bullet \bullet 0$ •0•0•• 00000 ••••• ••••

8. ABCDEF ON OFF [ **DIP SWITCH SETTING ACTION: 6 POINT SCINT** RANDOM COLD. 123456 •00•0• 0 • 0 • • 0 00000 •0••00 •000•• 0 • • 0 0 0

9. ABCDEF ON DIP SWITCH SETTING **ACTION: 6 POINT SCINT** ALL ON. 123456



## **MASTER PROGRAM**

6 point controller 6PV4.0 master program

= OUTPUT IS ON

O = OUTPUT IS OFF

PAGE 2 OF 4







12



13



14.



15.



•00••

16.



RST OFF.



## MASTER PROGRAM 6 point controller master program

● = OUTPUT IS ON

O = OUTPUT IS OFF

PAGE 3 OF 4

**17**. (



18.



19.



20.



21.



22.



23.



24.



25.





## MASTER PROGRAM

6PV4.0 6 point controller master program

= OUTPUT IS ON

O = OUTPUT IS OFF

PAGE 4 OF 4

26.



27.



28.



29.



30.



31.



32.



33.