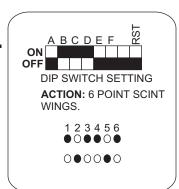

ABCDEF ON **DIP SWITCH SETTING ACTION: 6 POINT SCINT** RANDOM HOT. 123456  $0 \bullet 0 \bullet \bullet 0$ •0•0•• 00000 ••••• ••••

8. ABCDEF ON OFF [ **DIP SWITCH SETTING ACTION: 6 POINT SCINT** RANDOM COLD. 123456 •00•0• 0 • 0 • • 0 00000 •0••00 •000•• 0 • • 0 0 0