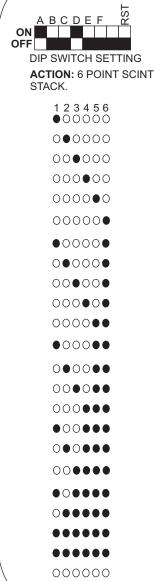

000000 00000

4. ABCDEF ON OFF **DIP SWITCH SETTING ACTION: 6 POINT SCINT** 5 ON 1 OFF. 123456 • • • • • • ••••• •••••

5. <u>ABCDEF</u> ON OFF **DIP SWITCH SETTING ACTION: 6 POINT SCINT** 3 ON 3 OFF. 123456 •••000 0 • • • 0 0 00000 000 •000•• ••000•

6. ABCDEF ON OFF **DIP SWITCH SETTING ACTION: 6 POINT SCINT** 6 ON 6 OFF. 123456 000000

ABCDEF ON **DIP SWITCH SETTING ACTION: 6 POINT SCINT** RANDOM HOT. 123456  $0 \bullet 0 \bullet \bullet 0$ •0•0•• 00000 ••••• ••••

8. ABCDEF ON OFF [ **DIP SWITCH SETTING ACTION: 6 POINT SCINT** RANDOM COLD. 123456 •00•0• 0 • 0 • • 0 00000 •0••00 •000•• 0 • • 0 0 0

9. ABCDEF ON DIP SWITCH SETTING **ACTION: 6 POINT SCINT** ALL ON. 123456



## **MASTER PROGRAM**

6 point controller 6PV4.0 master program

= OUTPUT IS ON

O = OUTPUT IS OFF

PAGE 2 OF 4







12



13



14.



15.



•00••

16.



RST OFF.



## MASTER PROGRAM 6 point controller master program

● = OUTPUT IS ON

O = OUTPUT IS OFF

PAGE 3 OF 4

**17**. (



18.



19.



20.



21.



22.



23.



24.



25.





## MASTER PROGRAM

6PV4.0 6 point controller master program

= OUTPUT IS ON

O = OUTPUT IS OFF

PAGE 4 OF 4

26.



27.



28.



29.



30.



31.



32.



33.