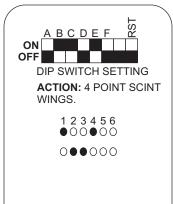

00 0 • • • 0 0 00000 000 •000•• ••000•

6. ABCDEF ON OFF **DIP SWITCH SETTING ACTION: 6 POINT SCINT** 6 ON 6 OFF. 123456 000000

ABCDEF ON **DIP SWITCH SETTING ACTION: 6 POINT SCINT** RANDOM HOT. 123456  $0 \bullet 0 \bullet \bullet 0$ •0•0•• 00000 ••••• ••••

8. ABCDEF ON OFF [ **DIP SWITCH SETTING ACTION: 6 POINT SCINT** RANDOM COLD. 123456 •00•0• 0 • 0 • • 0 00000 •0••00 •000•• 0 • • 0 0 0

9. ABCDEF ON DIP SWITCH SETTING **ACTION: 6 POINT SCINT** ALL ON. 123456



## **MASTER PROGRAM**

6 point controller 6PV4.0 master program

= OUTPUT IS ON

O = OUTPUT IS OFF

PAGE 2 OF 4







12



13



14.



15.



•00••

16.



RST OFF.



## MASTER PROGRAM 6 point controller master program

● = OUTPUT IS ON

O = OUTPUT IS OFF

PAGE 3 OF 4

**17**. (



18.



19.



20.



21.



22.



23.



24.



25.





## MASTER PROGRAM

6PV4.0 6 point controller master program

= OUTPUT IS ON

O = OUTPUT IS OFF

PAGE 4 OF 4

26.



27.



28.



29.



30.



31.



32.



33.