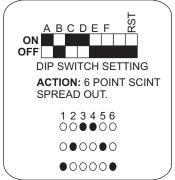

ABCDEF ON **DIP SWITCH SETTING ACTION: 6 POINT SCINT** RANDOM HOT. 123456  $0 \bullet 0 \bullet \bullet 0$ •0•0•• 00000 ••••• ••••

8. ABCDEF ON OFF [ **DIP SWITCH SETTING ACTION: 6 POINT SCINT** RANDOM COLD. 123456 •00•0• 0 • 0 • • 0 00000 •0••00 •000•• 0 • • 0 0 0