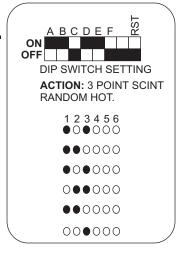

ABCDEF ON **DIP SWITCH SETTING ACTION: 6 POINT SCINT** RANDOM HOT. 123456  $0 \bullet 0 \bullet \bullet 0$ •0•0•• 00000 ••••• ••••

8. ABCDEF ON OFF [ **DIP SWITCH SETTING ACTION: 6 POINT SCINT** RANDOM COLD. 123456 •00•0• 0 • 0 • • 0 00000 •0••00 •000•• 0 • • 0 0 0