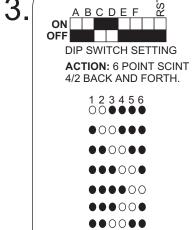

RST ABCDEF ON **DIP SWITCH SETTING ACTION: 6 POINT SCINT** 4 ON 2 OFF. 123456 0 • • • • 0 00000 •00••• ••00••

•••00

2. ABCDEF ON OFF **DIP SWITCH SETTING ACTION: 6 POINT SCINT** 2 ON 4 OFF. 1 2 3 4 5 6 •••••• 0 • • 0 0 0 00000 00000 0000 ●0000●