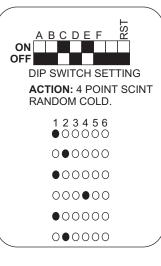

ABCDEF ON **DIP SWITCH SETTING ACTION: 6 POINT SCINT** RANDOM HOT. 123456  $0 \bullet 0 \bullet \bullet 0$ •0•0•• 00000 ••••• ••••

8. ABCDEF ON OFF [ **DIP SWITCH SETTING ACTION: 6 POINT SCINT** RANDOM COLD. 123456 •00•0• 0 • 0 • • 0 00000 •0••00 •000•• 0 • • 0 0 0