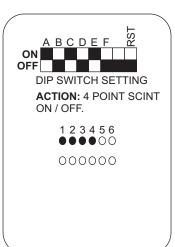

56 •••000 0 • • • 0 0 00000 000 •000•• ••000•

6. ABCDEF ON OFF **DIP SWITCH SETTING ACTION: 6 POINT SCINT** 6 ON 6 OFF. 123456 000000

ABCDEF ON **DIP SWITCH SETTING ACTION: 6 POINT SCINT** RANDOM HOT. 123456  $0 \bullet 0 \bullet \bullet 0$ •0•0•• 00000 ••••• ••••

8. ABCDEF ON OFF [ **DIP SWITCH SETTING ACTION: 6 POINT SCINT** RANDOM COLD. 123456 •00•0• 0 • 0 • • 0 00000 •0••00 •000•• 0 • • 0 0 0

9. ABCDEF ON DIP SWITCH SETTING **ACTION: 6 POINT SCINT** ALL ON. 123456



## **MASTER PROGRAM**

6 point controller 6PV4.0 master program

= OUTPUT IS ON

O = OUTPUT IS OFF

PAGE 2 OF 4







12



13



14.



15.



•00••

16.



RST OFF.



## MASTER PROGRAM 6 point controller master program

● = OUTPUT IS ON

O = OUTPUT IS OFF

PAGE 3 OF 4

**17**. (



18.



19.



20.



21.



22.



23.



24.



25.





## MASTER PROGRAM

6PV4.0 6 point controller master program

= OUTPUT IS ON

O = OUTPUT IS OFF

PAGE 4 OF 4

26.



27.



28.



29.



30.



31.



32.



33.